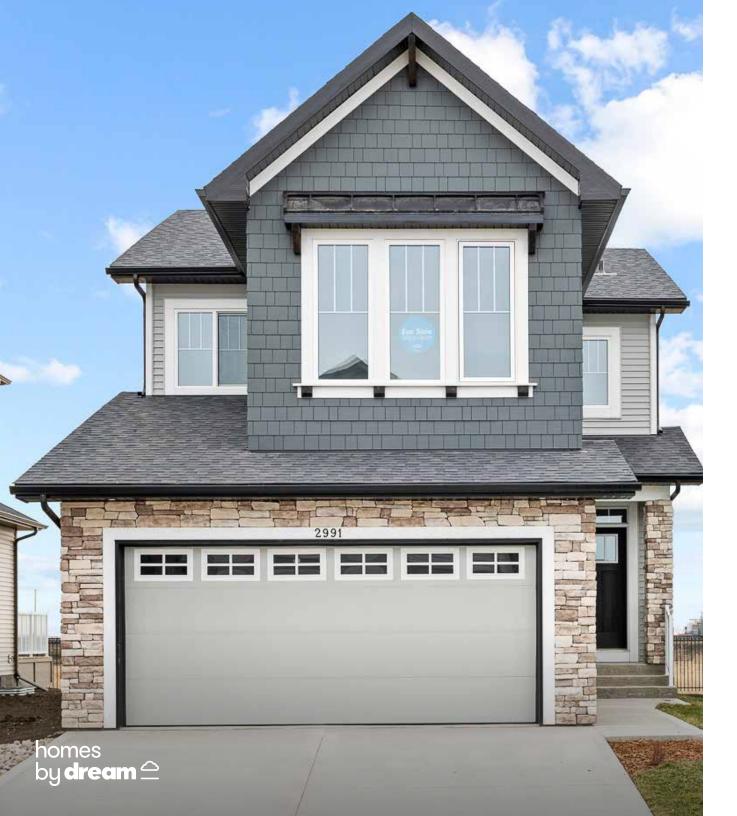

# SULLIVAN

CRAFTSMAN

**1944** ft<sup>2</sup>

### **Overview**

Packing a big punch, the Sullivan's efficient design offers a solid kitchen with enviable pantry, smart mudroom, upstairs laundry room, and private upstairs family room separated from the owner's suite.

### SULLIVAN