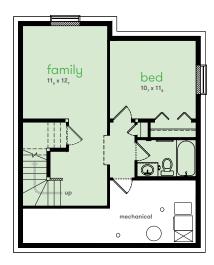

## deck living 13, x 12,1 suite dining 13<sub>0</sub> x 13<sub>6</sub> 10<sub>0</sub> x 10<sub>0</sub> **6**0 × bed bed garage 20, x 24, family 12, x 12,

OPT. LOWER 493 ft<sup>2</sup> SECOND 1124 ft<sup>2</sup> MAIN 820 ft<sup>2</sup>